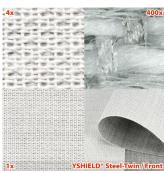

#### **Properties**

STEEL-TWIN is a **compact cotton/stainless steel fabric** for the protection against high-frequency (HF) radiation. Typical application as **curtain**.

**Special feature:** The frontside is made of white cotton, while the backside is densely woven with a stainless steel thread. Despite the high attenuation due to the gray stainless steel threads on the backside, this fabric has a light gray front side!