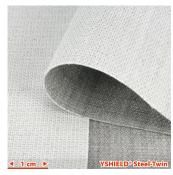

# YSHIELD® STEEL-TWIN | Shielding fabric | Width 150 cm | 1 meter

Opaque cotton-/stainless steel fabric as curtain, for handy bags, etc. Cheap, durable, up to 60°C washable. Light grey/gray. 42 dB. Width 150 cm.

#### **Properties**

STEEL-TWIN is a **compact cotton/stainless steel fabric** for the protection against high-frequency (HF) radiation. Typical application as **curtain**.

**Special feature:** The frontside is made of white cotton, while the backside is densely woven with a stainless steel thread. Despite the high attenuation due to the gray stainless steel threads on the backside, this fabric has a light gray front side!