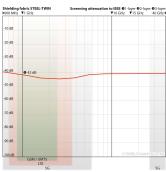

### **Attenuation | Grounding**

- This product shields **high frequency electromagnetic fields** (HF). The indicated dB-values apply to 1 GHz, view chart for other frequencies. Laboratory report ranging from 40/600 MHz to 40 GHz according to standards ASTM D4935-10 or IEEE Std 299-2006, view report above.
- This product with an electrically conductive surface shields low-frequency alternating electric fields (LF). For this purpose a grounding is necessary, i.e. an integration into the functionalequipotential bonding (FEB), please find suitable grounding accessories under "Grounding".