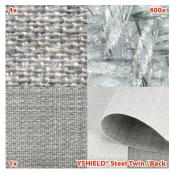

#### **Properties**

STEEL-TWIN is a **compact cotton/stainless steel fabric** for the protection against high-frequency (HF) radiation. Typical application as **curtain**.

**Special feature:** The frontside is made of white cotton, while the backside is densely woven with a stainless steel thread. Despite the high attenuation due to the gray stainless steel threads on the backside, this fabric has a light gray front side!