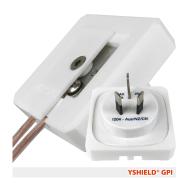

## YSHIELD® GPI | Grounding plug I (AS/NZS 3112; GB 1002; IRAM 2073)

Grounding plug I (AS/NZS 3112; GB 1002; IRAM 2073) for portable products.

Grounding plug for portable textile products, such as canopies, sleeping bag, bedding, or earthing products. Fixed shielding products (paints, meshes, fleeces, plaster, reinforcement fabric, etc.) must not be grounded with this plug.

- Connectivity: 2 cable connections
- Scope of delivery: Grounding plug with protective cover 60x60x15 mm, all necessary screws, discs, cable lugs and a screwing tool with Torx®-Bits. Cable is not included in the scope of delivery we recommend our pre-assembled cables GL.