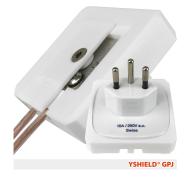

## YSHIELD® GPJ | Grounding plug J (SEV 1011)

## Grounding plug J (SEV 1011) for portable products.

Grounding plug for portable textile products, such as canopies, sleeping bag, bedding, or earthing products. Fixed shielding products (paints, meshes, fleeces, plaster, reinforcement fabric, etc.) must not be grounded with this plug.

- Connectivity: 2 cable connections
- Scope of delivery: Grounding plug with protective cover 60x60x15 mm, all necessary screws, discs, cable lugs and a screwing tool with Torx®-Bits. Cable is not included in the scope of delivery we recommend our pre-assembled cables GL.