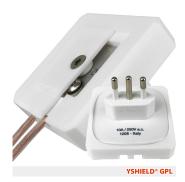

## **YSHIELD® GPL | Grounding plug L (CEI 23-50)**

Grounding plug L (CEI 23-50) for portable products.

Grounding plug for portable textile products, such as canopies, sleeping bag, bedding, or earthing products. Fixed shielding products (paints, meshes, fleeces, plaster, reinforcement fabric, etc.) must not be grounded with this plug.

- Connectivity: 2 cable connections
- Scope of delivery: Grounding plug with protective cover 60x60x15 mm, all necessary screws, discs, cable lugs and a screwing tool with Torx®-Bits. Cable is not included in the scope of delivery we recommend our pre-assembled cables GL.