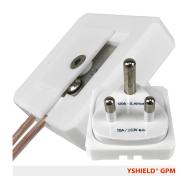

## **YSHIELD® GPM | Grounding plug M (BS 546)**

Grounding plug M (BS 546) for portable products.

Grounding plug for portable textile products, such as canopies, sleeping bag, bedding, or earthing products. Fixed shielding products (paints, meshes, fleeces, plaster, reinforcement fabric, etc.) must not be grounded with this plug.

- Connectivity: 2 cable connections
- Scope of delivery: Grounding plug with protective cover 60x60x15 mm, all necessary screws, discs, cable lugs and a screwing tool with Torx®-Bits. Cable is not included in the scope of delivery we recommend our pre-assembled cables GL.