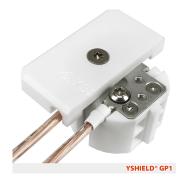

## YSHIELD® GP1 | Grounding plug Professional EF

Professional grounding plug EF (CEE-7/4 and CEE-7/7) for a fixed installation.

Professional grounding plug EF (CEE-7/4 and CEE-7/7) for a fixed installation. For German and French Schuko-system. Also suitable for fixed installation of shielding products (paints, meshes, fleeces, plaster, reinforcement fabric, etc.) when screwed into the power outlet.

- Connectivity: 4 cable connections
- Scope of delivery: Grounding plug, protective cover 55x55x8 mm, all necessary screws, discs, cable lugs and a screwing tool with Torx®-Bits. Cable is not included in the scope of delivery we recommend our pre-assembled cables GL.