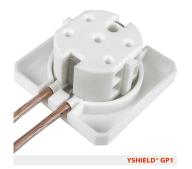

## YSHIELD® GP1 | Grounding plug Professional EF

Professional grounding plug EF (CEE-7/4 and CEE-7/7) for a fixed installation.

Professional grounding plug EF (CEE-7/4 and CEE-7/7) for a fixed installation. For German and French Schuko-system. Also suitable for fixed installation of shielding products (paints, meshes, fleeces, plaster, reinforcement fabric, etc.) when screwed into the power outlet.

- Connectivity: 4 cable connections
- Scope of delivery: Grounding plug, protective cover 55x55x8 mm, all necessary screws, discs, cable lugs and a screwing tool with Torx®-Bits. Cable is not included in the scope of delivery we recommend our pre-assembled cables GL.