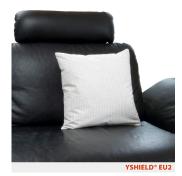

# YSHIELD® EU2 | Earthing | Sofa cushion Small

## Sofa cushion (including filling cushion) from Silver-Grid for "earthing".

Sofa cushion small. With a filling cushion to Oeko-Tex® 100 made from 100 % cotton (cover) and dug/goose feathers (filling).

#### **Technical data**

- Size: 40 x 40 cm (15.7 x 15.7 inches)
- Delivery contents: Sofa cushion including feather filling with 2 ground connection points
- Color: White with a silvery checked pattern
- Raw materials: 95 % cotton, 4 % polyester, 1 % silver •
- Weight: 130 g/m<sup>2</sup> ٠
- Conductivity: 15 Ohm / 100 cm