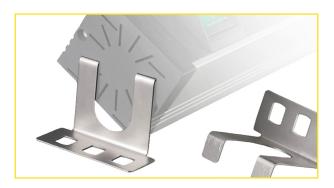

Accs. Power strips

- mounting bracket for socket strips STL
- can be mounted flat or at an angle
- stainless steel
- The STL-WI mounting brackets are ideal for fixed mounting of the STL4, STL6PC and STL9 socket strips. They can be mounted flat or at an angle on or under a desk. Wall mounting is also possible.
- Two brackets are always supplied to match the socket strips.

## Scope of application

suitable for the following socket strips:

- Art.No. 300130 41-7600 -- STL4 - Art.No. 300132 - 41-6744 -- STL6PC
- Art.No. 300131 41-6788 -- STL9

desk or wall mounting