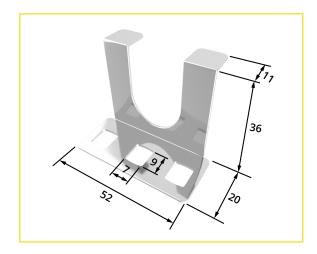

## **Mounting bracket STL-WI**

| Technical data    |                                                                    |
|-------------------|--------------------------------------------------------------------|
| dimensions in mm: | see below                                                          |
| colour:           | chrome                                                             |
| material:         | stainless steel                                                    |
| angle mounting:   | can be used for different<br>angle settings of the<br>socket strip |