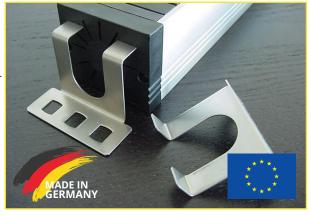

Accs. Power strips

- mounting bracket for socket strips STL
- can be mounted flat or at an angle
- stainless steel
- The STL-WI mounting brackets are ideal for fixed mounting of the STL4, STL6PC and STL9 socket strips. They can be mounted flat or at an angle on or under a desk. Wall mounting is also possible.
- Two brackets are always supplied to match the socket strips.

## Scope of application

suitable for the following socket strips:

- Art.No. 300130 41-7600 -- STL4 - Art.No. 300132 - 41-6744 -- STL6PC
- Art.No. 300131 41-6788 -- STL9

desk or wall mounting

## Scope of delivery

2x mounting bracket (without screws)